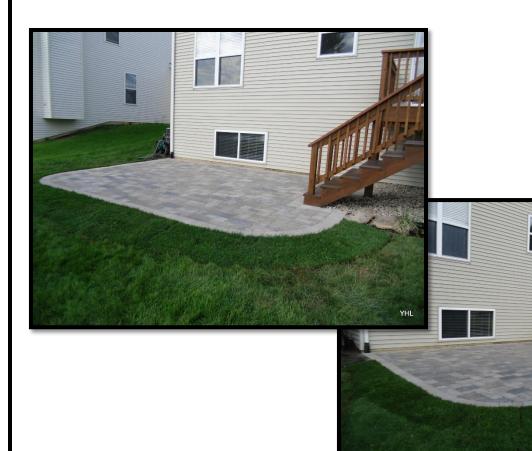

## Patio off a Deck

Project Scope: Unilock Brussels Block Y Pattern – Sierra with Brussels Block Half Soldier - Sandstone, yard was graded to meet patio surface, rock under deck and one downspout buried to direct water away from patio Price range does not include deck.

Size: 300-350 square feet

**Price Range**: \$5,000-\$7,000

Factors that could affect the cost of your particular project may be:

- Size of the project
- Location of your project
- Excavation needed
- Materials you select
- Accessibility of equipment
- Restoration to the landscape
- The existing conditions
- Debris generated
- Local municipal codes